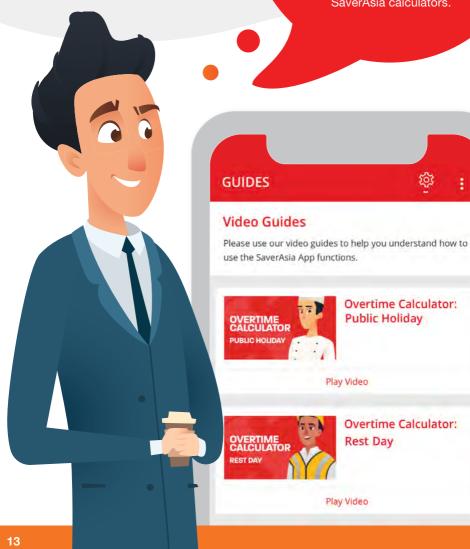

## Step 3.

Press 'Next' and view a summary of how much the employer should be paying you that pay period.

To learn more about any aspect of the app watch our detailed videos on our 'Video Guides' page in the language of your choice.

Our detailed 'Video Guides' will walk you through the SaverAsia app, how to transfer money on the app or different scenarios where you can use SaverAsia calculators.

> **Overtime Calculator:** Public Holiday

> Overtime Calculator:

Play Video

Play Video

Rest Day