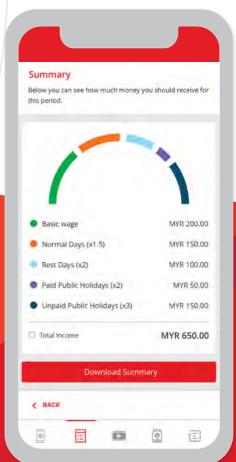

#### Step 3.

Press 'Next' to see how much money you are saving, and make sure you are not overspending.

| Step 3 of 3                              |                   |                 |  |
|------------------------------------------|-------------------|-----------------|--|
| Summary                                  |                   |                 |  |
| Below you can see how mu<br>this period. | ich money you sho | uld receive för |  |
| 1                                        |                   |                 |  |
| 🔘 Total Income                           |                   | A\$700.00       |  |
| Total Expenses                           |                   | A\$300.00       |  |
| Money left over                          | A\$400.00         |                 |  |
|                                          | Weekly            | ×               |  |
| Downlo                                   | ad Summary        |                 |  |
| < BACK                                   |                   |                 |  |

## Step 3.

Press 'Next' and view a summary of how much the employer should be paying you that pay period.

To learn more about any aspect of the app watch our detailed videos on our 'Video Guides' page in the language of your choice.